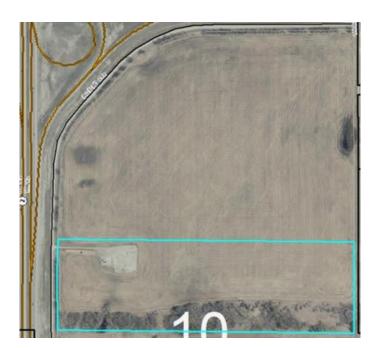

# \$1,500,000 - # 2 & # 72 # 2 & # 72 Highway N, Rural Rocky View County

MLS® #A1235902

\$1,500,000

0 Bedroom, 0.00 Bathroom, Land on 41.73 Acres

NONE, Rural Rocky View County, Alberta

Excellent opportunity to acquire approximately 42 acres of land fronting on to # 2 highway next to highway # 72 overpass .There is a paved service road coming from Airdrie running parallel with # 2 highway that service the properties on the east side of # 2 highway up to the overpass .This is good solid ground with a gentle slope towards the highway creating good exposure to highway # 2 . There is close to \$ 10,000 in revenue attached to this property regarding the crop and gas lease.. There are properties next to this parcel being rezoned for alternate uses at this time . Opportunity knocks. Owner may be willing to discuss terms.

## **Community Information**

Address # 2 & # 72 # 2 & # 72 Highway N

Subdivision NONE

City Rural Rocky View County

County Rocky View County

Province Alberta
Postal Code T4A 2X7