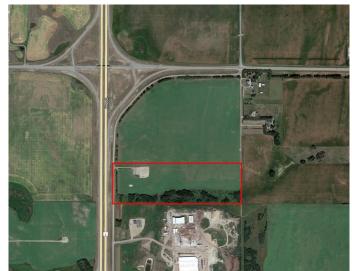

# \$1,500,000 - # 2 & # 72 # 2 & # 72 Highway N, Rural Rocky View County

MLS® #A1235902

\$1,500,000

0 Bedroom, 0.00 Bathroom, Land on 41.73 Acres

NONE, Rural Rocky View County, Alberta

Excellent opportunity to acquire approximately 42 acres of land fronting on to # 2 highway next to highway # 72 overpass .There is a paved service road coming from Airdrie running parallel with # 2 highway that service the properties on the east side of # 2 highway up to the overpass .This is good solid ground with a gentle slope towards the highway creating good exposure to highway # 2 . There is close to \$ 10,000 in revenue attached to this property regarding the crop and gas lease.. There are properties next to this parcel being rezoned for alternate uses at this time . Opportunity knocks. Owner may be willing to discuss terms.

## **Community Information**

Address # 2 & # 72 # 2 & # 72 Highway N

Subdivision NONE

City Rural Rocky View County

County Rocky View County

Province Alberta
Postal Code T4A 2X7