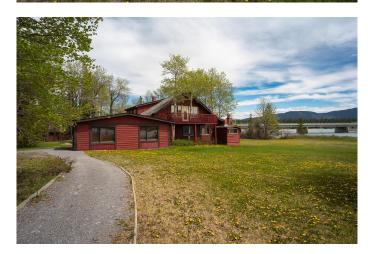

### \$1,353,450

0 Bedroom, 0.00 Bathroom, Land on 0.19 Acres

Kananaskis, Rural Bighorn No. 8, M.D. of, Alberta

Buy to develop yourself or seller willing to build your dream retirement home on the Bow River! Kananaskis Ranch is a new development at Seebe, Alberta, 65 km west of Calgary. Contemporary mountain modern home designed by Russell & Russell. New home can be modified to meet your lifestyle. Located on the Bow River perfect for canoeing, SUP or boating. Awesome mountain views in all directions. Listing Realtor is a shareholder of the seller.