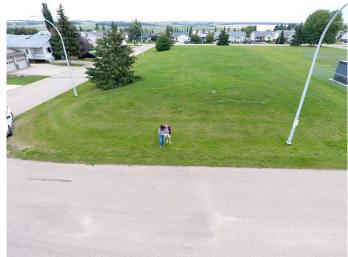

### \$73,000

0 Bedroom, 0.00 Bathroom, Land on 0.14 Acres

NONE, Rimbey, Alberta

This is one of the nicest lots in Rimbey. This R-2 Lot is 52' 11.5/8 by 125 ft. .Well landscaped and ready for a new direction and future. In the center of a clean and well kept crescent is this gem with a shop, parking pad and portable structure. The shop has power and an electric heater, insulated and more. The garden area has a home made watering system that is ready for the growing season. Just across is a beautiful park, where you can have a picnic, toss a ball, frisbee or just sit in a chair and watch the clouds float by. Just waiting for you! This is a one of a kind property.