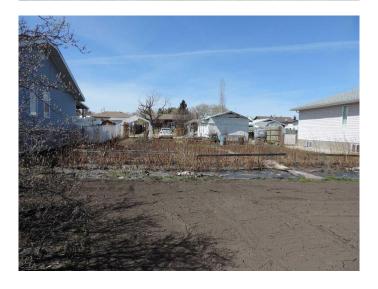

### \$73,000

0 Bedroom, 0.00 Bathroom, Land on 0.14 Acres

NONE, Rimbey, Alberta

This is one of the nicest lots in Rimbey. This R-2 Lot is 52' 11.5/8 by 125 ft. .Well landscaped and ready for a new direction and future. In the center of a clean and well kept crescent is this gem with a shop, parking pad and portable structure. The shop has power and an electric heater, insulated and more. The garden area has a home made watering system that is ready for the growing season. Just across is a beautiful park, where you can have a picnic, toss a ball, frisbee or just sit in a chair and watch the clouds float by. Just waiting for you! This is a one of a kind property.