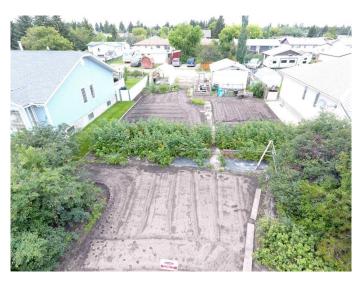

### \$73,000

0 Bedroom, 0.00 Bathroom, Land on 0.14 Acres

NONE, Rimbey, Alberta

This is one of the nicest lots in Rimbey. This R-2 Lot is 52' 11.5/8 by 125 ft. .Well landscaped and ready for a new direction and future. In the center of a clean and well kept crescent is this gem with a shop, parking pad and portable structure. The shop has power and an electric heater, insulated and more. The garden area has a home made watering system that is ready for the growing season. Just across is a beautiful park, where you can have a picnic, toss a ball, frisbee or just sit in a chair and watch the clouds float by. Just waiting for you! This is a one of a kind property.