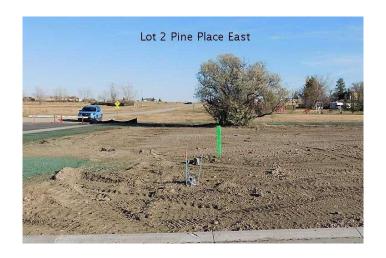

## \$58,900

0 Bedroom, 0.00 Bathroom, Land on 0.16 Acres

NONE, Claresholm, Alberta

Welcome to Claresholm's newest subdivision, Pine Place East. Tucked up in the NE corner of town and backing onto Patterson Park. This is one of the eight lots available and the only one with trees. Individuals and developers welcome. R1 zoning and GST applicable.

#### **Exterior**

Lot Description Backs on to Park/Green Space, Few Trees, Rectangular Lot, No

Neighbours Behind