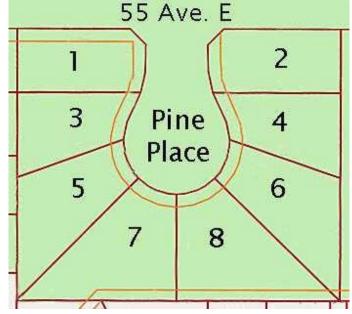

## \$58,900

0 Bedroom, 0.00 Bathroom, Land on 0.16 Acres

NONE, Claresholm, Alberta

Welcome to Claresholm's newest subdivision, Pine Place East. Tucked up in the NE corner of town and backing onto Patterson Park. This is one of the eight lots available and the only one with trees. Individuals and developers welcome. R1 zoning and GST applicable.