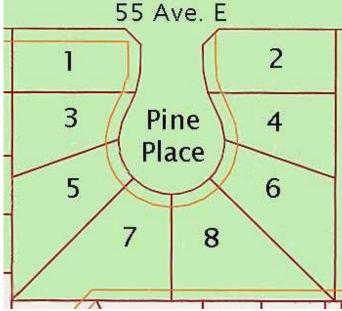

## \$62,000

0 Bedroom, 0.00 Bathroom, Land on 0.16 Acres

NONE, Claresholm, Alberta

Welcome to Claresholm's newest subdivision, Pine Place East. Tucked up in the NE corner of town and backing onto Patterson Park. This is one of the eight lots available. Individuals and developers welcome. R1 zoning and GST applicable.