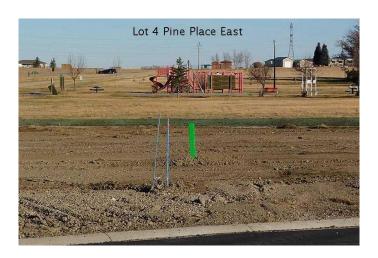

## \$62,000

0 Bedroom, 0.00 Bathroom, Land on 0.16 Acres

NONE, Claresholm, Alberta

Welcome to Claresholm's newest subdivision, Pine Place East. Tucked up in the NE corner of town and backing onto Patterson Park. This is one of the eight lots available. Individuals and developers welcome. R1 zoning and GST applicable.