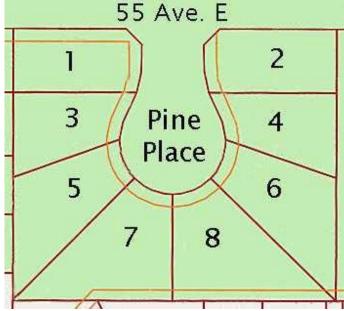

### \$79,000

0 Bedroom, 0.00 Bathroom, Land on 0.20 Acres

NONE, Claresholm, Alberta

Welcome to Claresholm's newest subdivision, Pine Place East. Tucked up in the NE corner of town and backing onto Patterson Park. This is one of the eight lots available. Individuals and developers welcome. R1 zoning and GST applicable.