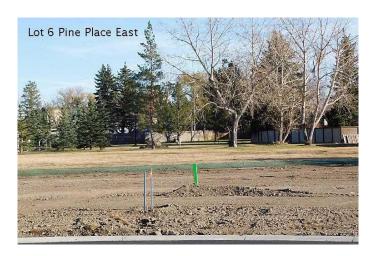

### \$79,000

0 Bedroom, 0.00 Bathroom, Land on 0.20 Acres

NONE, Claresholm, Alberta

Welcome to Claresholm's newest subdivision, Pine Place East. Tucked up in the NE corner of town and backing onto Patterson Park. This is one of the eight lots available. Individuals and developers welcome. R1 zoning and GST applicable.