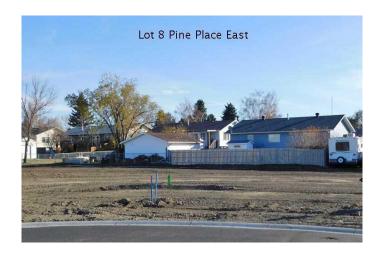

### \$97,000

0 Bedroom, 0.00 Bathroom, Land on 0.24 Acres

NONE, Claresholm, Alberta

Welcome to Claresholm's newest subdivision, Pine Place East. Tucked up in the NE corner of town and backing onto Patterson Park. This is one of the eight lots available. Individuals and developers welcome. R1 zoning and GST applicable.