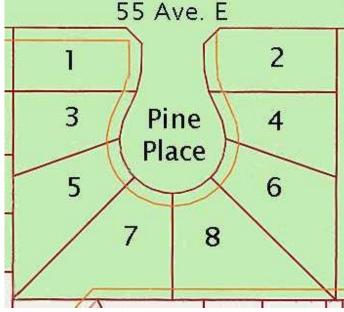

### \$97,000

0 Bedroom, 0.00 Bathroom, Land on 0.24 Acres

NONE, Claresholm, Alberta

Welcome to Claresholm's newest subdivision, Pine Place East. Tucked up in the NE corner of town and backing onto Patterson Park. This is one of the eight lots available. Individuals and developers welcome. R1 zoning and GST applicable.