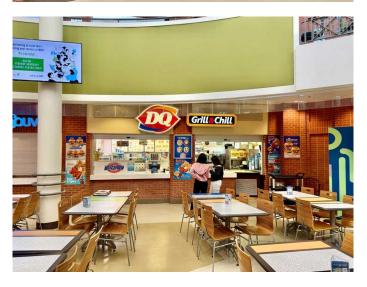

### \$279,900

0 Bedroom, 0.00 Bathroom, Commercial on 0.00 Acres

Lincoln Park, Calgary, Alberta

Fantastic opportunity to own and operate a national fast-food franchise in the busy food court of Mount Royal University where you don't need to worry about vandalism or theft or cleaning of washroom and dining area! How about enjoying two months (July, August) off as the University closes during the summertime so you can have a unique balance of work and life! This business combines a strategic location with the advantages of a well-established brand! The current owner has successfully operated it since 1997 with consistent performance and profitability, but now they are ready to retire and pass on this thriving opportunity to a new owner! The mandatory modernization was done in early 2024 with extensive renovations and equipment upgrades to meet the franchiser's standard to keep up the current trend! This is a turnkey operation, ideal for entrepreneurs seeking a stable and profitable business in a vibrant community! Best value! Don't miss it! Please respect the operation of the business, and do not visit without prior appointment!