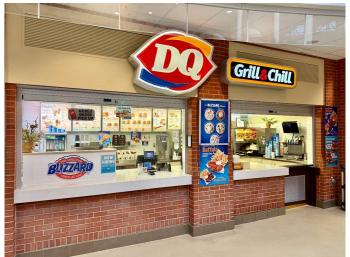

### \$279,900

0 Bedroom, 0.00 Bathroom, Commercial on 0.00 Acres

Lincoln Park, Calgary, Alberta

Fantastic opportunity to own and operate a national fast-food franchise in the busy food court of Mount Royal University where you don't need to worry about vandalism or theft or cleaning of washroom and dining area! How about enjoying two months (July, August) off as the University closes during the summertime so you can have a unique balance of work and life! This business combines a strategic location with the advantages of a well-established brand! The current owner has successfully operated it since 1997 with consistent performance and profitability, but now they are ready to retire and pass on this thriving opportunity to a new owner! The mandatory modernization was done in early 2024 with extensive renovations and equipment upgrades to meet the franchiser's standard to keep up the current trend! This is a turnkey operation, ideal for entrepreneurs seeking a stable and profitable business in a vibrant community! Best value! Don't miss it! Please respect the operation of the business, and do not visit without prior appointment!