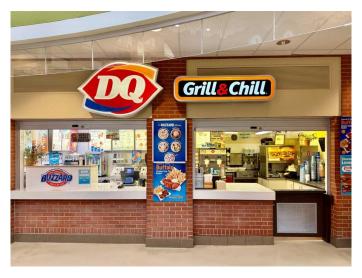

### \$279,900

0 Bedroom, 0.00 Bathroom, Commercial on 0.00 Acres

Lincoln Park, Calgary, Alberta

Fantastic opportunity to own and operate a national fast-food franchise in the busy food court of Mount Royal University where you don't need to worry about vandalism or theft or cleaning of washroom and dining area! How about enjoying two months (July, August) off as the University closes during the summertime so you can have a unique balance of work and life! This business combines a strategic location with the advantages of a well-established brand! The current owner has successfully operated it since 1997 with consistent performance and profitability, but now they are ready to retire and pass on this thriving opportunity to a new owner! The mandatory modernization was done in early 2024 with extensive renovations and equipment upgrades to meet the franchiser's standard to keep up the current trend! This is a turnkey operation, ideal for entrepreneurs seeking a stable and profitable business in a vibrant community! Best value! Don't miss it! Please respect the operation of the business, and do not visit without prior appointment!