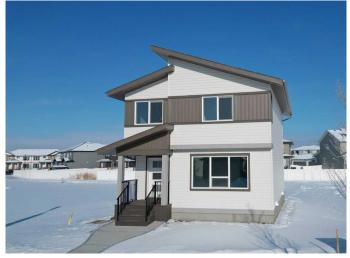

# \$475,000 - 18 Memorial Parkway, Rural Red Deer County

MLS® #A2194332

#### \$475,000

3 Bedroom, 3.00 Bathroom, 1,454 sqft Residential on 0.09 Acres

Liberty Landing, Rural Red Deer County, Alberta

Custom Built by Somerset Homes this modern 2 storey home. Unique plan allows for main floor living with the benefit of more rooms on the second floor. Home is adorned with high quality finishes throughout. Home has a great open floorplan, and great light with oversized windows. 9' main floor, and large central island. Custom railing. Located in the community of Liberty Landing, with great access to parks and extensive pathway network. Includes large deck and \$1000 landscape voucher provided by the Developer.