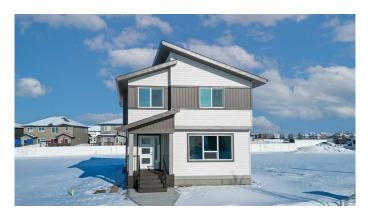

# \$475,000 - 18 Memorial Parkway, Rural Red Deer County

MLS® #A2194332

#### \$475,000

3 Bedroom, 3.00 Bathroom, 1,454 sqft Residential on 0.09 Acres

Liberty Landing, Rural Red Deer County, Alberta

Custom Built by Somerset Homes this modern 2 storey home. Unique plan allows for main floor living with the benefit of more rooms on the second floor. Home is adorned with high quality finishes throughout. Home has a great open floorplan, and great light with oversized windows. 9' main floor, and large central island. Custom railing. Located in the community of Liberty Landing, with great access to parks and extensive pathway network. Includes large deck and \$1000 landscape voucher provided by the Developer.