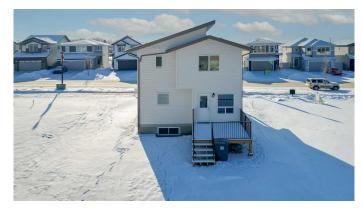

# \$475,000 - 18 Memorial Parkway, Rural Red Deer County

MLS® #A2194332

#### \$475,000

3 Bedroom, 3.00 Bathroom, 1,454 sqft Residential on 0.09 Acres

Liberty Landing, Rural Red Deer County, Alberta

Custom Built by Somerset Homes this modern 2 storey home. Unique plan allows for main floor living with the benefit of more rooms on the second floor. Home is adorned with high quality finishes throughout. Home has a great open floorplan, and great light with oversized windows. 9' main floor, and large central island. Custom railing. Located in the community of Liberty Landing, with great access to parks and extensive pathway network. Includes large deck and \$1000 landscape voucher provided by the Developer.