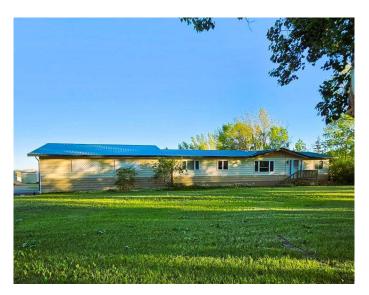

### \$399,000

3 Bedroom, 2.00 Bathroom, 1,440 sqft Residential on 2.52 Acres

NONE, Rural Newell, County of, Alberta

A Perfect Place to bring the family together to enjoy a wholesome lifestyle. Welcome to your ideal family acreage near Brooks, Alberta!

This spacious 2.52-acre property is just a short 5-minute drive to the outskirts of the City of Brooks on a paved highway.

This inviting home boasts 1,440 sq. ft. of comfortable living space, featuring three spacious bedrooms and two bathrooms. The country kitchen is functional with ample cabinets and counter space, the living room is a generous size, perfect for huge family gatherings. You'll love the covered deck (60' x 12'), the perfect place to unwind and enjoy the raised flower beds and pasture, a hot-tub room is available, enjoy the convenience of an attached carport (30' x 24') big enough to park an RV.