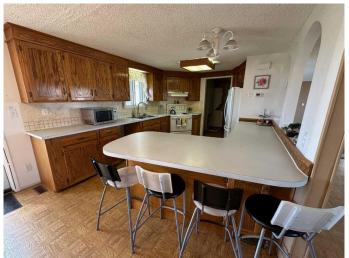

This spacious 2.52-acre property is just a short 5-minute drive to the outskirts of the City of Brooks on a paved highway.

This inviting home boasts 1,440 sq. ft. of comfortable living space, featuring three spacious bedrooms and two bathrooms. The country kitchen is functional with ample cabinets and counter space, the living room is a generous size, perfect for huge family gatherings. You'll love the covered deck (60' x 12'), the perfect place to unwind and enjoy the raised flower beds and pasture, a hot-tub room is available, enjoy the convenience of an attached carport (30' x 24') big enough to park an RV.