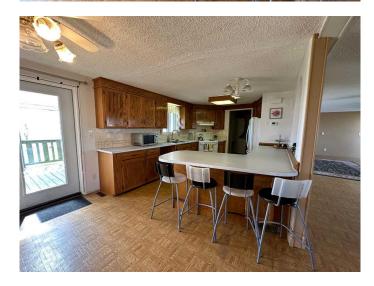

This spacious 2.52-acre property is just a short 5-minute drive to the outskirts of the City of Brooks on a paved highway.

This inviting home boasts 1,440 sq. ft. of comfortable living space, featuring three spacious bedrooms and two bathrooms. The country kitchen is functional with ample cabinets and counter space, the living room is a generous size, perfect for huge family gatherings. You'll love the covered deck (60' x 12'), the perfect place to unwind and enjoy the raised flower beds and pasture, a hot-tub room is available, enjoy the convenience of an attached carport (30' x 24') big enough to park an RV.